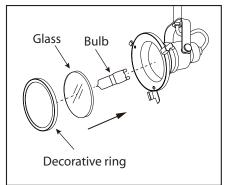

### STEP 5

Install specified bulb type and wattage (not included). Position the glass and decorative ring in place.