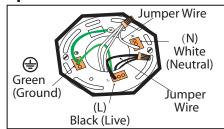

#### **Option 2 - MULTIPLE ELECTRICAL BOX WIRES**

For multiple black (live) & white (neutral) wires joined in the electrical box (house wiring), attach a single "black" and "white" Jumper Wire before connecting. Strip 7mm from a 6" Jumper Wires (AWG 12-24) supplied. Then connect (push) wires into correct inserts.

# CONNECT LIGHT FIXTURE **STEP 3**

Connect (push) electrical wires from fixture into correct inserts.
Black (live),
White (neutral),
Green (ground)