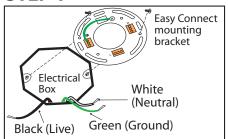

#### STEP 1

Attach easy connect mounting bracket to electrical box with electrical box screws (not included).

# STEP 2 - Option 1

Connect (push) electrical wires from electric box (house wiring) into correct inserts. Black (Live), White (Neutral), Green (Ground)