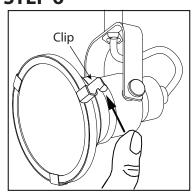

black (live) & white (neutral) wires joined in the electrical box (house wiring), attach a single "black" and "white" Jumper Wire before connecting. Strip 7mm from a 6" Jumper Wires (AWG 12-24) supplied. Then connect (push) wires into correct inserts.

# CONNECT LIGHT FIXTURE **STEP 3**



Connect (push) electrical wires from fixture into correct inserts.
Black (live),
White (neutral),
Green (ground)

# STEP 4



Tuck electrical wires into electrical box and position fixture over studs on mounting bracket assembly. Secure fixture in place with star washer(s) and cap nut(s).

**Note:** If required, assemble body and spread the arms of the fixture out evenly.

### STEP 5



Install specified bulb type and wattage (not included). Position the glass and decorative ring in place.

#### STEP 6



Push the clips to tighten the glass and decorative ring.