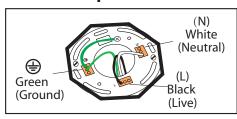

# STEP 2 - Option 1

Connect (push) electrical wires from electric box (house wiring) into correct inserts. Black (Live), White (Neutral), Green (Ground)

# CONNECT LIGHT FIXTURE **STEP 3**

Connect (push) electrical wires from fixture into correct inserts.
Black (live),
White (neutral),
Green (ground)