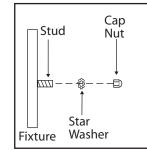

# STEP 4

Tuck electrical wires into electrical box and position fixture over studs on mounting bracket assembly. Secure fixture in place with star washer(s) and cap nut(s).

**Note:** If required, assemble body and spread the arms of the fixture out evenly.