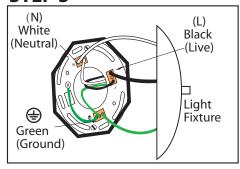

# CONNECT LIGHT FIXTURE **STEP 3**

Connect (push) electrical wires from fixture into correct inserts.
Black (live),
White (neutral),
Green (ground)